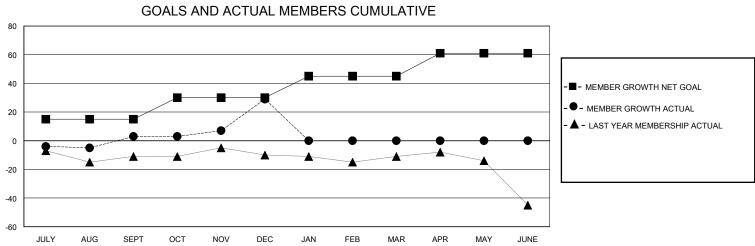

## District 25 D

GMT: LOCATION INDIANA GMT CA

| •             |               |             |               |                       |                        |                         |                                                    |  |  |
|---------------|---------------|-------------|---------------|-----------------------|------------------------|-------------------------|----------------------------------------------------|--|--|
|               | Club          | os          |               | Members               |                        |                         |                                                    |  |  |
|               | RESULTS FOR   | R 2023-2024 |               | RESULTS FOR 2023-2024 |                        |                         |                                                    |  |  |
| QUARTER       | NEW CLUB GOAL | NEW CLUBS   | DROPPED CLUBS | QUARTER MEME          | BER GROWTH NET<br>GOAL | MEMBER GROWTH<br>ACTUAL | DROPPED<br>MEMBERS ACTUAL<br>(including transfers) |  |  |
| JULY/AUG/SEPT | 1             | 0           | 0             | JULY/AUG/SEPT         | 15                     | 32                      | 28                                                 |  |  |
| OCT/NOV/DEC   | 0             | 1           | 0             | OCT/NOV/DEC           | 15                     | 44                      | 16                                                 |  |  |
| JAN/FEB/MAR   | 0             | 0           | 0             | JAN/FEB/MAR           | 15                     | 0                       | 0                                                  |  |  |
| APR/MAY/JUNE  | 0             | 0           | 0             | APR/MAY/JUNE          | 16                     | 0                       | 0                                                  |  |  |