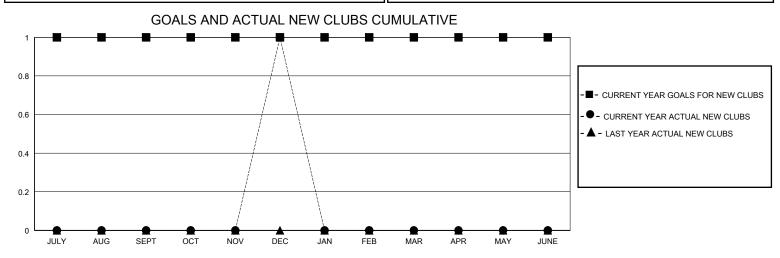

## District 25 D

GMT: LOCATION INDIANA GMT CA

| •             |               |             |               |                       |                        |                         |                                                    |  |  |
|---------------|---------------|-------------|---------------|-----------------------|------------------------|-------------------------|----------------------------------------------------|--|--|
|               | Club          | os          |               | Members               |                        |                         |                                                    |  |  |
|               | RESULTS FOR   | R 2023-2024 |               | RESULTS FOR 2023-2024 |                        |                         |                                                    |  |  |
| QUARTER       | NEW CLUB GOAL | NEW CLUBS   | DROPPED CLUBS | QUARTER MEME          | BER GROWTH NET<br>GOAL | MEMBER GROWTH<br>ACTUAL | DROPPED<br>MEMBERS ACTUAL<br>(including transfers) |  |  |
| JULY/AUG/SEPT | 1             | 0           | 0             | JULY/AUG/SEPT         | 15                     | 32                      | 28                                                 |  |  |
| OCT/NOV/DEC   | 0             | 1           | 0             | OCT/NOV/DEC           | 15                     | 44                      | 16                                                 |  |  |
| JAN/FEB/MAR   | 0             | 0           | 0             | JAN/FEB/MAR           | 15                     | 0                       | 0                                                  |  |  |
| APR/MAY/JUNE  | 0             | 0           | 0             | APR/MAY/JUNE          | 16                     | 0                       | 0                                                  |  |  |